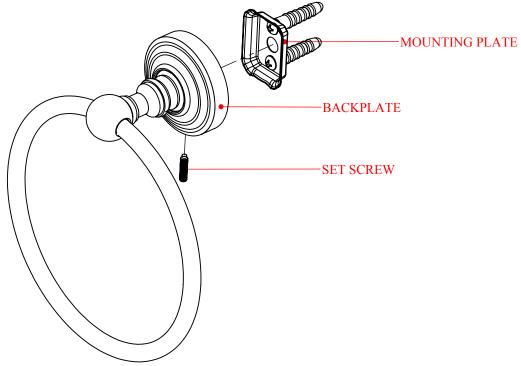

Step 2: Attach Bracket to Mounting Plate

Place bracket on mounting plate and secure by tightening set screw as shown below.