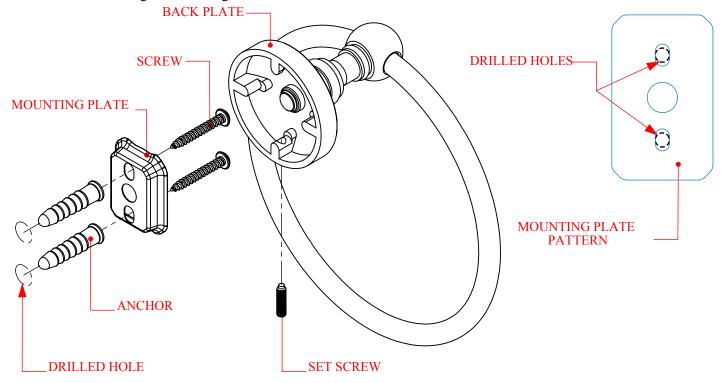

## Step 1: Drill holes in Wall for screw anchors and attach Mounting Plate to Wall

Determine your desired location for installation and make a mark for the location of the mounting plate. Remove mounting plate from backplate by loosening set screw in backplate as pictured below. Place center hole of mounting plate over mark made above. Make 2 marks where mounting screws will be placed as shown below. Drill hole at each of the marks. (You may substitute other style mounting anchors or screws if desired). Place anchors into the holes made. Place mounting plate over holes and secure to mounting surface using screws as shown below.